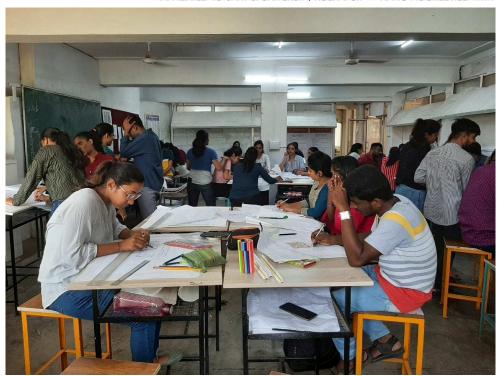

### KALAPRABODHINI'S INSTITUTE OF DESIGN, KOLHAPUR ACTIVITY REPORT - ACADAMIC YEAR - 2022 - 2023

| Name of the Activity                     | One Day Workshop on Implementation on Visual Element in Design By Ar. Milind Kulkarni. |                                        |                                                    |
|------------------------------------------|----------------------------------------------------------------------------------------|----------------------------------------|----------------------------------------------------|
| <b>Day &amp; Date:</b> Monday 08.04.2022 | <b>Faculty:</b><br>Ar. Kedar kulkarni                                                  | Dept. of Committee:<br>Interior Design | Name of the<br>Coordinator:<br>Ar. Shivraj Ghatage |
| <b>Time:</b> 8.30am to 8.30 pm           | Venue:<br>Digital Room,KPID.                                                           | No of the Participants<br>Students 93  | Support / Assistance<br>Id Supriya More            |

#### **BRIEF INFORMATION ABOUT THE ACTIVITY:**

| Topic / Subject of the Activity | Visual Element in Design                                                                                                  |
|---------------------------------|---------------------------------------------------------------------------------------------------------------------------|
| Objectives                      | <ul> <li>To learn use of basic design elements in interior</li> <li>To learn volume design with design element</li> </ul> |
| Outcome of the Activity         | - Student learn different design application of texture ,colour ,light etc element in interior design                     |